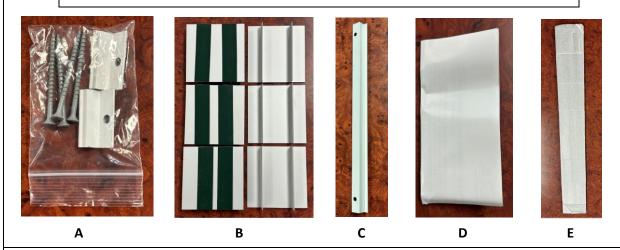

### **CONTENTS:**

- A ZIPLOC BAG WITH NO. 10 SCREWS & TWO TOP MOUNTING CLIPS FOR CABINET.
- **B** ANODIZED ALUMINUM SIDE TRIM MIROR SUPPORTS W/ DOUBLE SIDED TAPE. (NO. DEPENDANT ON HEIGHT OF CABINET).
- C "Z BAR" BOTTOM MOUNTING BAR FOR CABINET. (ONE, TWO OR THREE DEPENDANT ON WIDTH OF CABINET).
- **D** INSTALLATION INSTRUCTION SHEET FOR SURFACE MOUNTING YOUR CABINET.
- E TWO 4X36" SIDE TRIM MIRRORS, FLAT POLISHED EDGE, WRAPPED IN FOAM.